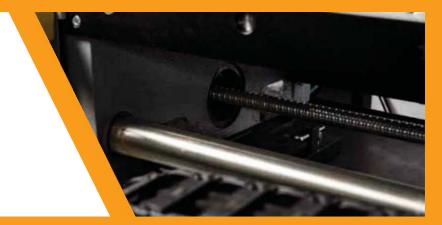

## **BALL SCREW FEED SYSTEM**

Improve cycle time! Automatic material indexing up to 27" in a single stroke. The shuttle vise is powered by a ball screw and stepper motor for fast, accurate indexing.