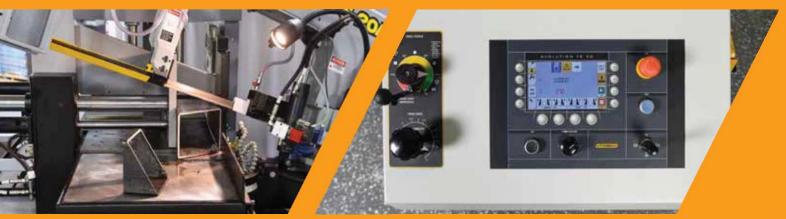

## **AUTOMATIC PLC CONTROL**

Automatic mode: displays blade speed, blade tension part length, quantity required, and piece count, job run time, total blade run time Machine will shut down when the required number of pieces have been cut.

## STANDARD FEATURES

- Easy swing, heavy duty cast iron saw head
- Cast iron shuttle features automatic multi-indexing up to 27" in a single stroke. Powered by ball screw and stepper motor.
- 5 HP VFD. True direct blade drive no belts/pulleys
- On-demand hydraulics save energy
- Blade chamber separates material from cut part
- · Cast iron band wheels
- Automatic PLC, touch screen control programmable up to 100 jobs with 20 in queue
- Replaceable blade brush
- Robust steel base
- Easy to read angle scale with angle locking mechanism
- Cast iron guide arms mounted on linear rails is adjustable for proper spacing.