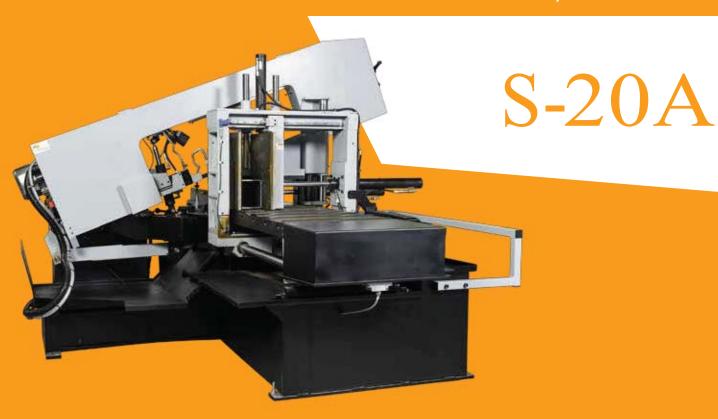

## **BALL SCREW FEED SYSTEM**

Improve cycle time! Automatic material indexing up to 27" in a single stroke. The shuttle vise is powered by a ball screw and stepper motor for fast, accurate indexing.

## STANDARD FEATURES

- Easy swing, heavy duty cast iron saw head
- Cast iron shuttle features automatic multi-indexing up to 27" in a single stroke. Powered by ball screw and stepper motor.
- 5 HP VFD. True direct blade drive no belts/pulleys
- On-demand hydraulics save energy
- Blade chamber separates material from cut part
- · Cast iron band wheels
- Automatic PLC, touch screen control programmable up to 100 jobs with 20 in queue
- Replaceable blade brush
- Robust steel base
- Easy to read angle scale with angle locking mechanism
- Cast iron guide arms mounted on linear rails is adjustable for proper spacing.